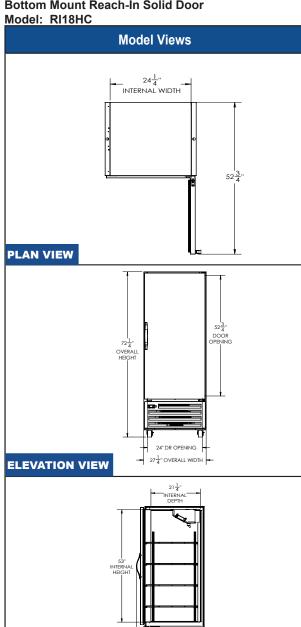

#### **REFRIGERATION SYSTEM**

- Refrigeration system uses R290 refrigerant to comply with all environmental concerns
- · Automatic, non-electric defrost
- · Epoxy coated evaporator coil

| MODEL                        | RI18HC         |  |
|------------------------------|----------------|--|
| EXTERNAL DIMENSIONAL DATA    |                |  |
| Width Overall                | 27 1/4"        |  |
| Depth Overall                | 29 1/8"        |  |
| Height Overall               | 72 1/4"        |  |
| Number of Doors              | 1              |  |
| Depth with Door Open 90°     | 52 3/4"        |  |
| Door Opening (in)            | 24 " X 52 3/4" |  |
| INTERNAL DIMENSIONAL DATA    |                |  |
| NET Capacity (cubic ft.)     | 16.85          |  |
| Internal Width Overall (in)  | 24 1/4"        |  |
| Internal Depth Overall (in)  | 21 1/4"        |  |
| Internal Height Overall (in) | 53"            |  |
| Number of Shelves            | 4              |  |
| ELECTRICAL DATA              |                |  |
| Full Load Amperes 115/60/1   | 5.5            |  |
| REFRIGERATION DATA           |                |  |
| Horsepower                   | 1/4            |  |
| Capacity (BTU/HR)            | 1997           |  |
| WEIGHT DATA                  |                |  |
| Gross Weight - Crated        | 322 lbs        |  |
| Height - Crated              | 76"            |  |
| Width - Crated               | 30"            |  |
| Depth - Crated               | 32"            |  |

# **Bottom Mount Reach-In Solid Door**

Unit pre-wired at factory and include 8' long cord and plug set.

SIDE VIEW