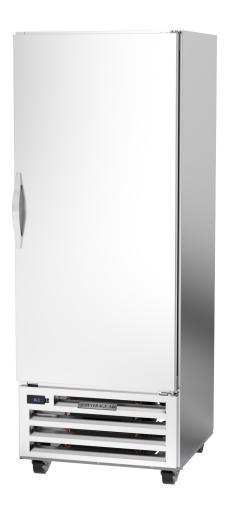

### RI REACH-IN REFRIGERATOR

MODEL: RI18HC

RI18HC Solid Door Bottom Mount Refrigerator **Hydrocarbon Series** 

#### **CABINET CONSTRUCTION**

- Stainless steel exterior and interior
- Full electronic control
- · Interior LED Light
- · Four (4) shelves standard
- · One piece grille
- Self-closing door with 120° Stay-open feature, on spring loaded hinges
- · Snap-in magnetic door gasket
- · 3" Heavy duty casters standard
- Maintains temperature between 36° and 38°F