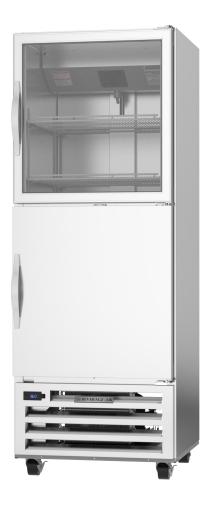

## RI REACH-IN REFRIGERATOR

RI18HC Half Solid Door, Half Glass Door Bottom Mount Refrigerator **Hydrocarbon Series** 

#### **CABINET CONSTRUCTION**

- Stainless steel exterior and interior
- Full electronic control
- · Interior LED Light
- · Five (5) shelves standard
- · One piece grille
- Self-closing doors with 120° Stay-open feature, on spring loaded hinges
- Snap-in magnetic door gasket
- 3" Heavy duty casters with two brakes standard
- Maintains temperature between 36° and 38°F

## REFRIGERATION SYSTEM

- Refrigeration system uses R290 refrigerant to comply with all environmental concerns
- · Automatic, non-electric defrost
- · Epoxy coated evaporator coil

| MODEL                        | RI18HC-HGS             |  |
|------------------------------|------------------------|--|
| EXTERNAL DIMENSIONAL DATA    |                        |  |
| Width Overall                | 27 1/4"                |  |
| Depth Overall                | 29 1/4"                |  |
| Height Overall               | 72 3/8"                |  |
| Number of Doors              | 2                      |  |
| Depth with Door Open 90°     | 52 13/16"              |  |
| Door Opening (in)            | 24" X 24 3/4"          |  |
| INTERNAL DIMENSIONAL DATA    |                        |  |
| NET Capacity (cubic ft.)     | 16.85                  |  |
| Internal Width Overall (in)  | 24 1/4"                |  |
| Internal Depth Overall (in)  | 23 7/8"                |  |
| Internal Height Overall (in) | Max 53"<br>Min 46 5/8" |  |
| Number of Shelves            | 5                      |  |
| ELECTRICAL DATA              |                        |  |
| Full Load Amperes 115/60/1   | 5.5                    |  |
| REFRIGERATION DATA           |                        |  |
| Horsepower                   | 1/4                    |  |
| Capacity (BTU/HR)            | 1997                   |  |
| WEIGHT DATA                  |                        |  |
| Gross Weight - Crated        | 334 lbs                |  |
| Height - Crated              | 75"                    |  |
| Width - Crated               | 30"                    |  |
| Depth - Crated               | 32"                    |  |