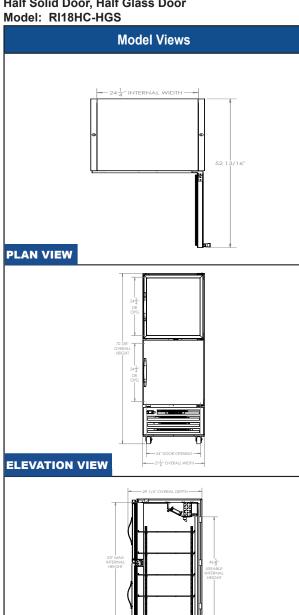

## REFRIGERATION SYSTEM

- Refrigeration system uses R290 refrigerant to comply with all environmental concerns
- · Automatic, non-electric defrost
- · Epoxy coated evaporator coil

| MODEL                        | RI18HC-HGS             |  |
|------------------------------|------------------------|--|
| EXTERNAL DIMENSIONAL DATA    |                        |  |
| Width Overall                | 27 1/4"                |  |
| Depth Overall                | 29 1/4"                |  |
| Height Overall               | 72 3/8"                |  |
| Number of Doors              | 2                      |  |
| Depth with Door Open 90°     | 52 13/16"              |  |
| Door Opening (in)            | 24" X 24 3/4"          |  |
| INTERNAL DIMENSIONAL DATA    |                        |  |
| NET Capacity (cubic ft.)     | 16.85                  |  |
| Internal Width Overall (in)  | 24 1/4"                |  |
| Internal Depth Overall (in)  | 23 7/8"                |  |
| Internal Height Overall (in) | Max 53"<br>Min 46 5/8" |  |
| Number of Shelves            | 5                      |  |
| ELECTRICAL DATA              |                        |  |
| Full Load Amperes 115/60/1   | 5.5                    |  |
| REFRIGERATION DATA           |                        |  |
| Horsepower                   | 1/4                    |  |
| Capacity (BTU/HR)            | 1997                   |  |
| WEIGHT DATA                  |                        |  |
| Gross Weight - Crated        | 334 lbs                |  |
| Height - Crated              | 75"                    |  |
| Width - Crated               | 30"                    |  |
| Depth - Crated               | 32"                    |  |

**Bottom Mount Reach-In** Half Solid Door, Half Glass Door

Unit pre-wired at factory and include 8' long cord and plug set.

SIDE VIEW