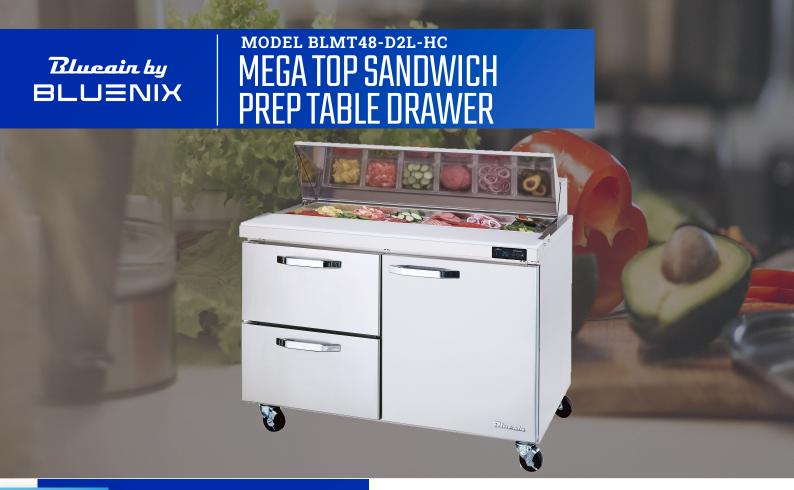

#### Doors

BOTTOM DRAWER

- Self-closing doors (doors close at 90° or less)
- Durable door gasket with easy replacement.
- Lifetime guaranteed heavy duty all metal door handles. (Ni-Cr Plated)
- Door designed to open easily.

### **Design & Features**

- Self-diagnostic digital temperature control & monitor system.
- · Digital display allows for easy monitoring.
- Digital controls include automatic evaporator fan motor delay
- •Rounded corner design gives a stylish appearance and reduces chances of injury.