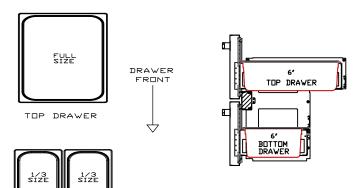

#### Top view

Drawers accomodate 6 inch pans

#### Doors

BOTTOM DRAWER

- Self-closing doors (doors close at 90° or less)
- Durable door gasket with easy replacement.
- Lifetime guaranteed heavy duty all metal door handles. (Ni-Cr Plated)
- Door designed to open easily.