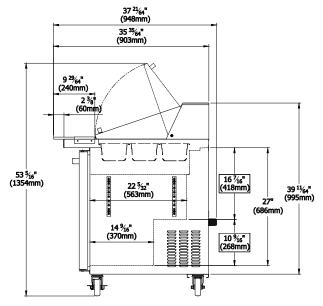

s (HFCs) and is environmentally friendly.
- Fans force cold air into this enclosed area keeping stored food items
   consistently cold
- Insulated pan cover with a stainless steel divider which prevents food spillage into the storage area beneath
- Side rail cutting board bracket with 9 ½" deep, 1/2" thick cutting board included
- Epoxy coated wire shelves with adjustable shelving height.
- Four 4" Diameter swivel casters with front brakes standard.

## Refrigeration

- Self-contained system, rear mounted compressor.
- Electrodeposition coated evaporator increases performance by maintaining the heat transfer rates over the life of the evaporator and reducing potential corrosion.
- Innovative hot gas frame heating system reduces condensation and increases energy.











#### Side view



#### Top view





Drawers accomodate 6 inch pans

#### Doors

BOTTOM DRAWER

- Self-closing doors (doors close at 90° or less)
- Durable door gasket with easy replacement.
- Lifetime guaranteed heavy duty all metal door handles. (Ni-Cr Plated)
- Door designed to open easily.

### **Design & Features**

- Self-diagnostic digital temperature control & monitor system.
- · Digital display allows for easy monitoring.
- Digital controls include automatic evaporator fan motor delay
- •Rounded corner design gives a stylish appearance and reduces chances of injury.

## **Optional Features & Accessories**

- 2.5" diameter casters available.
- Additional shelves are available.

| Doors                                                                | 1