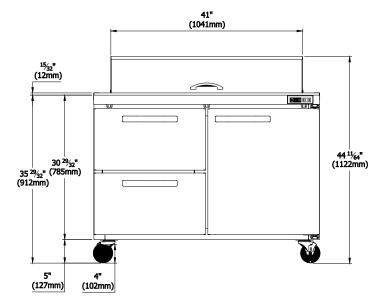

# Cabinet Dimensions (inches/mm)

L D H
48 7/16" 37 21/64" 44 11/64"
1231 mm 948 mm 1122 mm

Weight (lbs/kg)

Net Weight 254 lbs 115 kg Ship Weight 315 lbs 143 kg