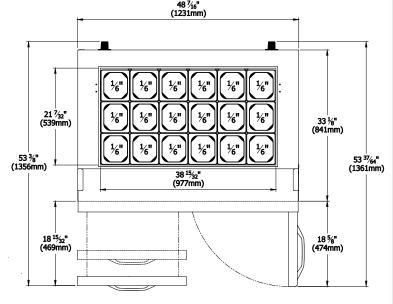

nvironmentally friendly.
- Fans force cold air into this enclosed area keeping stored food items
   consistently cold
- Insulated pan cover with a stainless steel divider which prevents food spillage into the storage area beneath
- Side rail cutting board bracket with 9 ½" deep, 1/2" thick cutting board included
- Epoxy coated wire shelves with adjustable shelving height.
- Four 4" Diameter swivel casters with front brakes standard.

## Refrigeration

- Self-contained system, rear mounted compressor.
- Electrodeposition coated evaporator increases performance by maintaining the heat transfer rates over the life of the evaporator and reducing potential corrosion.
- Innovative hot gas frame heating system reduces condensation and increases energy.











#### Side view



#### Top view





Drawers accomodate 6 inch pans

#### Doors

BOTTOM DRAWER

- Self-closing doors (doors close at 90° or less)
- Durable door gasket with easy replacement.
- Lifetime guaranteed heavy duty all metal door handles. (Ni-Cr Plated)
- Door designed to open easily.

### **Design & Features**

- Self-diagnostic digital temperature control & monitor system.
- · Digital display allows for easy monitoring.
- Digital controls include automatic evaporator fan motor delay
- •Rounded corner design gives a stylish appearance and reduces chances of injury.

## **Optional Features & Accessories**

- 2.5" diameter casters available.
- Additional shelves are available.

| Doors                                                                | 1                                                           |
|--