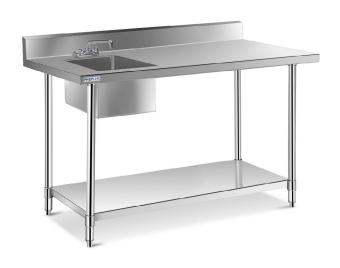

## Prepline ST-3060 30" x 60" Stainless Steel Work Table with Sink and Faucet

## STANDARD FEATURES

- Stainless Steel Sink Table
- Durable 16 gauge 304 S/S Top
- Built in 16" x 20" x 12" Sink
- Deck Mounted Faucet Included
- Adjustable Undershelf
- Includes 5" Backsplash
- Adjustable S/S Bullet Feet

With the best quality to price ratio in the industry, these commercial worktables with sink allow you to prepare foods, operate countertop slicers or mixers, and store heavy items with easy.