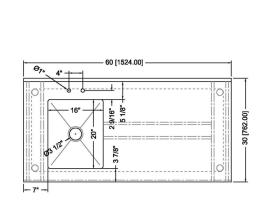

## **TECHNICAL DATA**

| Model   | Length | Width | Height | Working Height | Bowl L to R | Bowl F to B | Bowl Depth | Faucet       |
|---------|--------|-------|--------|----------------|-------------|-------------|------------|--------------|
| ST-3060 | 60"    | 30"   | 40.5"  | 35.5"          | 16"         | 20"         | 12"        | Deck Mounted |

**TOP**