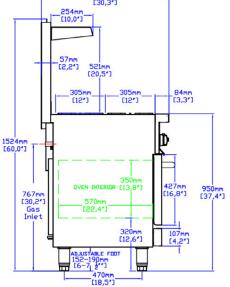

#### **DIMENSIONS**

| Exterior Dimensions  | 60"L x 32"D x 59"H       |
|----------------------|--------------------------|
| Packaging Dimensions | 63"L x 37"D x 47"H       |
| Oven Dimensions      | 25.8"L x 22.4"D x 13.8"H |
| Unit Weight          | 637 lb.                  |
| Shipping Weight      | 774 lb.                  |

### **TECHNICAL DRAWING**

MODEL: SR-R60-24CB-NG

MFR MODEL:

Front View

Side View

**Top View** 