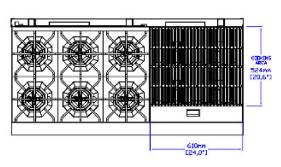

### **TECHNICAL DRAWING**

MODEL: SR-R60-24CB-NG

MFR MODEL:

Front View

Side View

**Top View** 