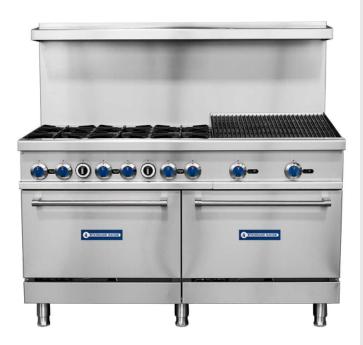

### SR-R60-24CB-NG 60" Natural Gas Commercial Range with 24" Char-broiler Top, 6 Burners and 2 Ovens

### **FEATURES**

- 35,000 BTU per U-shaped burner
- 30,000 BTU per top burner
- 12" x 12" cast iron grates with aeration bowl
- · Standing pilot light for individual burners
- 33,000 BTU each static oven
- · Oven interior side guides&bottom porcelain coated
- Oven thermostat adjusts from 200°F 500°F
- Manual gas controls
- · Stainless steel front, back riser, and lift off shelf
- Casters standard, optional legs
- "Cool-to-the-touch" front s/s deck
- Flue located on back of unit for ample ventilation
- Natural Gas conversion kit included
- CSA
- cCSAus
- CSA Sanitation

#### **COOKING**

| Numbers of Top Burners      | 6             |
|-----------------------------|---------------|
| Burner BTU                  | 30,000        |
| Numbers of U-shaped Burners | 2             |
| U-shaped Burner BTU         | 35,000        |
| Charbroiler size            | 24"           |
| Numbers of Ovens            | 2             |
| Numbers of Oven Racks       | 4             |
| Oven BTU                    | 33,000        |
| Oven Style                  | Standard Oven |
| Max. Oven Temperature       | 500°F         |
| Total BTU                   | 316,000       |
| Control Type                | Maunal        |
| Gas Inlet Size              | 3/4"          |
| Power Type                  | Natural Gas   |