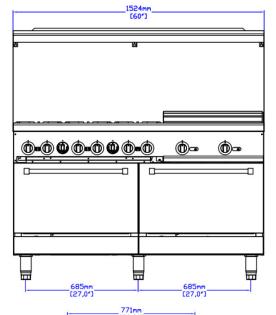

#### **DIMENSIONS**

| Exterior Dimensions  | 60"L x 32"D x 59"H       |
|----------------------|--------------------------|
| Packaging Dimensions | 63"L x 37"D x 47"H       |
| Oven Dimensions      | 25.8"L x 22.4"D x 13.8"H |
| Unit Weight          | 637 lb.                  |
| Shipping Weight      | 774 lb.                  |

### **TECHNICAL DRAWING**

MODEL: SR-R60-24CB-NG

MFR MODEL:

Front View

Side View

**Top View** 